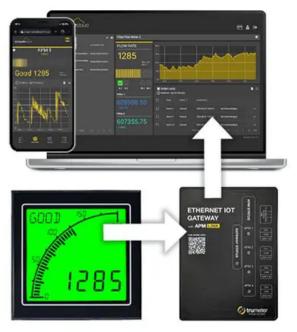

# CHNT

Plug & Play Remote Monitoring with APM Gateway

|                                                                 | Receipt No. 916620 | ORIGINAL COPY                                                                          |
|-----------------------------------------------------------------|--------------------|----------------------------------------------------------------------------------------|
| 2894/2024<br>No                                                 | USD10              | 094936                                                                                 |
|                                                                 |                    | THE COMPANIES OFFICE<br>EX 30<br>1 4 FFR 2024<br>P.O. BOX CY 177, CAUSEWAY<br>ZIMBABWE |
|                                                                 | ZIMBABWE           |                                                                                        |
| Certif                                                          | icate of Incor     | poration                                                                               |
| I hereby certify that                                           |                    |                                                                                        |
| is this day incorporated una<br>and that the Company is Limited |                    | r Business Entities Act [Chapter 24:31]                                                |
| Given under my Hand a                                           | HARARE             |                                                                                        |
|                                                                 | FEBRUARY           | 24                                                                                     |
| 14TH<br>this da                                                 | y of               |                                                                                        |